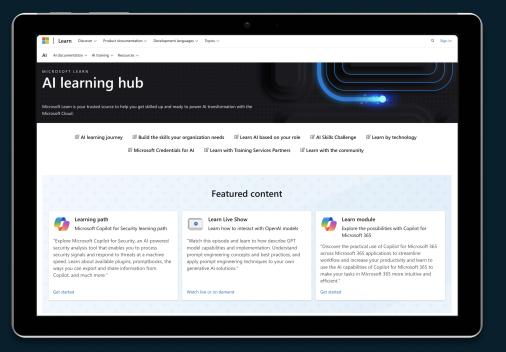

#### The AI Learning Hub

#### learn.microsoft.com/AI

Discover how Microsoft Learn can help accelerate your AI journey.