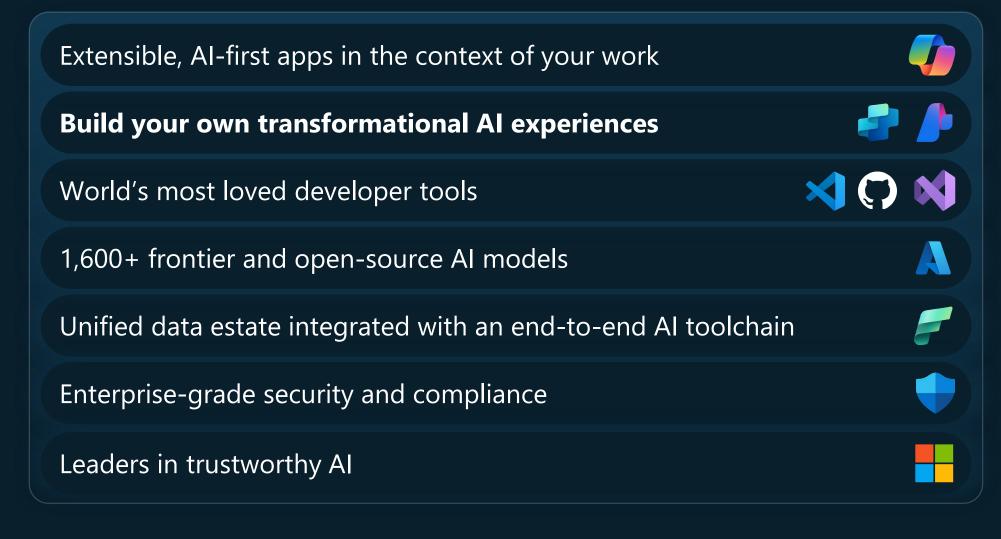

#### Microsoft's Al advantage

The proven leader for AI transformation

#### The most common fallacy is believing that Al is only about technology