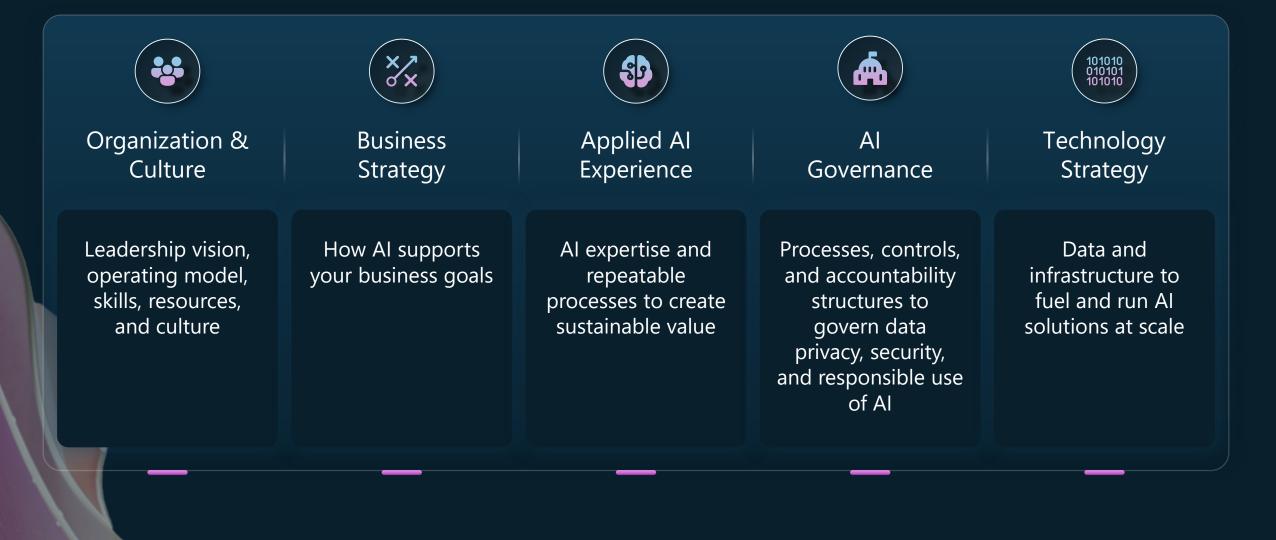

#### The five drivers of AI value

Your roadmap to creating value with Al depends on where you are on your Al journey